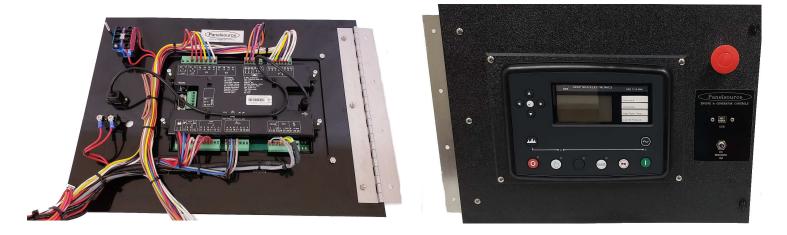

## DS-E7 Cummins PC3100 Mounting Plate

## **Mounting Plate Features:**

- Dimensions: 22"(w) x 13.5"(h)
- Can be used for P-4520, P-6110, P-7310, P-8610, P-2020 or P-2020HD
- This plate fits Cummins "PC3100" control panel enclosures. The purpose of this plate is to make it easier to replace generator's controls by reusing existing control panel enclosure. This plate does not fit "detector" enclosures.
- Contains all necessary wiring, E-stop included.
- PC3100 controllers have the ability to control engine governing and voltage regulation. We also carry a variety of products for this purpose to make your retrofit complete.